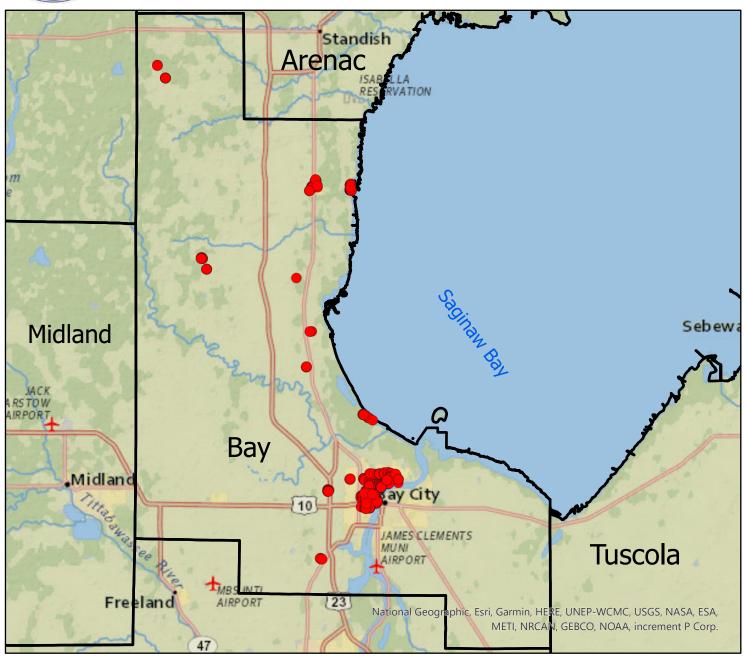

## Bay County Environmental Affairs and Community Development: Forest Sustainability Program

2024 Ash Tree Treatment Operations: Ash Trees to be Treated

## **LEGEND**

Ash Trees to be Treated

County Boundaries

Estimated Number of Ash Trees to be Treated: 884

Estimated Cumulative DBH of Ash Trees to be Treated: 15,843

Areas to be Treated: West and northern portions of Bay City, the City of Bentley, the City of Pinconning, the City of Linwood. Parks include Pinconning Park, Doc Letchfield Park, Monitor Township Park, Garfield Township Hall/Park, Bentley Ballpark, Frankenlust Township Hall/Park, Veterans Memorial Park, Linwood Bicentennial Park, and Bay City State Park.